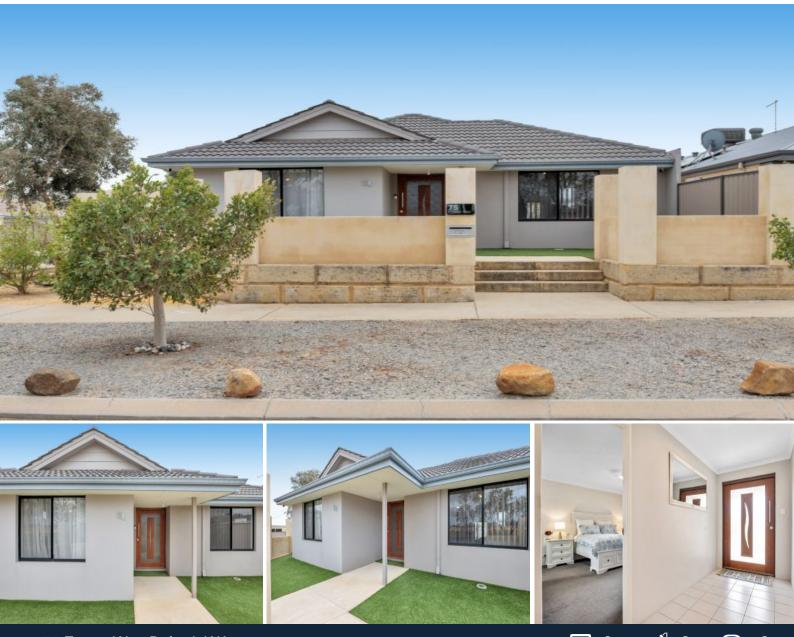

## 75 Evans Way Byford, WA

Located on a serene corner block, this inviting residence offers an ideal blend of comfort and style. Boasting three generously sized bedrooms and two modern bathrooms, this property promises ample space for both relaxation and functionality. The heart of the home lies in its expansive living area, where natural light dances across the room, highlighting its contemporary charm. Embracing modern conveniences, the home features reverse cycle air conditioning to ensure year-round comfort, while 6.6 KW solar panels speak to both sustainability and cost-efficiency.

Features:

- -Three bedrooms
- -Two bathrooms
- Extra nursery/study room
- -Located on a corner block
- -Low maintenance exterior
- -Artificial turf

Price: \$UNDER OFFER

Council Rates: \$2,500.00/year (approx)
Water Rates: \$914.26/year (approx)