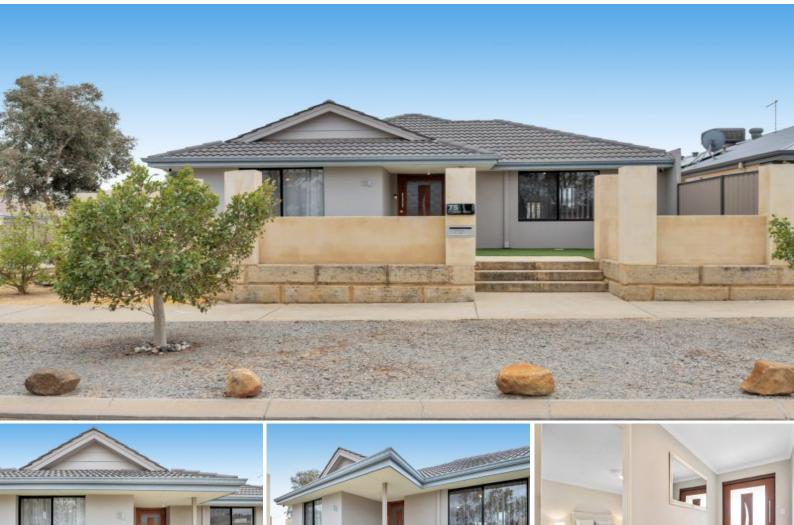

## 75 Evans Way Byford, WA

## Low Maintenance Living!

Located on a serene corner block, this inviting residence offers an ideal blend of comfort and style. Boasting three generously sized bedrooms and two modern bathrooms, this property promises ample space for both relaxation and functionality. The heart of the home lies in its expansive living area, where natural light dances across the room, highlighting its contemporary charm. Embracing modern conveniences, the home features reverse cycle air conditioning to ensure year-round comfort, while 6.6 KW solar panels speak to both sustainability and cost-efficiency.

Features:

- -Three bedrooms
- -Two bathrooms
- Extra nursery/study room -Located on a corner block -Low maintenance exterior
- -Artificial turf