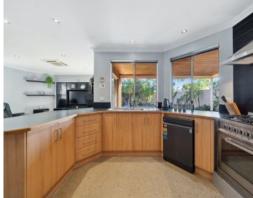

Features include:

- Spacious master bedroom, equipped with a his and hers walk-in robes, as well as stylish private ensuite
- Three other generously sized bedrooms with their own built-in robes
- Delightful chef's kitchen, built with stainless steel appliances, spacious countertops, and plenty of storage
- Open plan layout, seamlessly combining the kitchen, living and dining area
- Cozy theatre room and a stunning bar area f