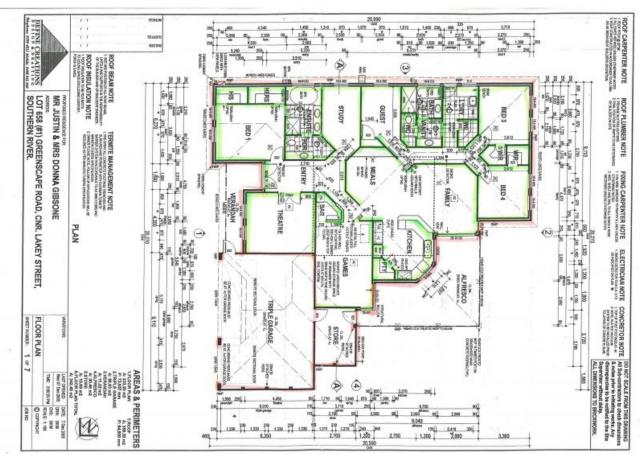

## **Charming Family Home!**

Nestled within the serene streets of Southern River, this property offers the ultimate family living experience. From the moment you arrive, you will be captivated by the charm and warmth exuded by this inviting home. Step through the front door to discover a spacious interior that seamlessly blends comfort with functionality. With its modern design, spacious layout, and meticulous attention to detail, this four-bedroom, two-bathroom haven is designed to impress families and visitors alike.

Features include:

- Spacious master bedroom, equipped with a his and hers walk-in robes, as well as stylish private ensuite
- Three other generously sized bedrooms with their own built-in robes
- Delightful chef's kitchen, built with stainless steel appliances, spacious countertops, and plenty of storage
- Open plan layout, seamlessly combining the kitchen, living and dining area
- Cozy theatre room and a stunning bar area f