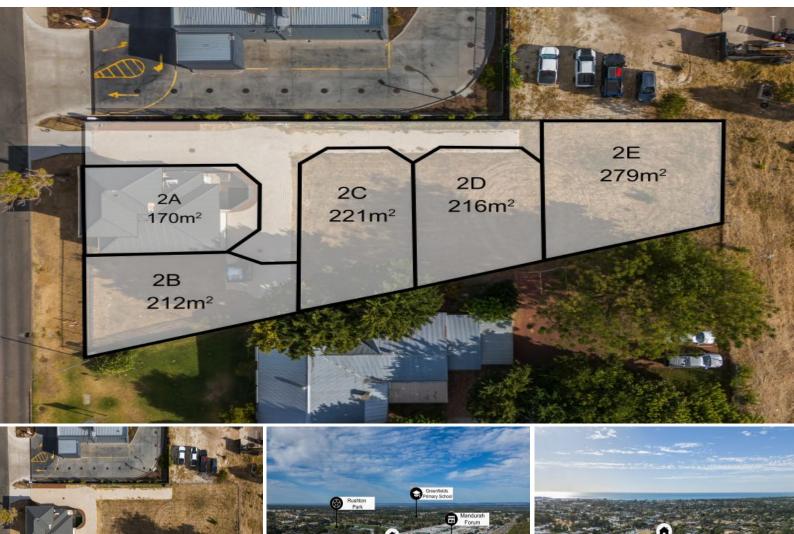

## 2C & 2D Parkview Street Mandurah, WA

## Features:

- -2C 221sqm
- -2D 216sqm
- -Approved building plans through Summit Homes (single story)
- -Gated strata community of 5

Presented by ? Sean Dunn at 0402 007 858 OR Mitchell English at 0428 229 790 for any ENQUIRIES!