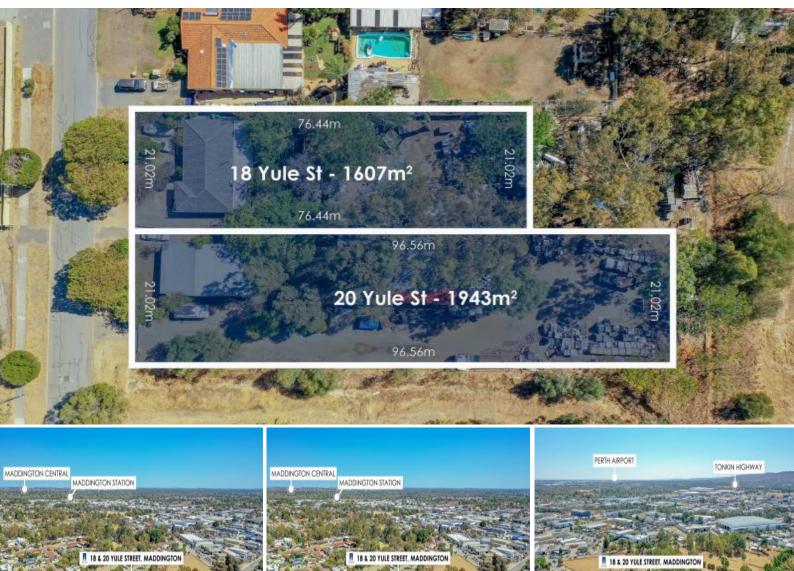

## Rare Investment Gem: 1960s Home with Vast Potential on Expansive Land

( 18 Yule Street ) Nestled on an impressive 1607 square meters of land, this 1960s-era property presents an exceptional investment opportunity for those with a keen eye for potential. While the three-bedroom, one-bathroom home requires renovation, the real allure lies in the expansive plot of land it occupies, offering endless possibilities for development and enhancement.

The generous land size not only provides ample space for future expansion or redevelopment but also offers a myriad of opportunities for outdoor amenities and landscaping.

Zoned R17.5 it will be a great opportunity for future development.

this 1960s home on 1607sqm of land is more than just a renovation project;

Price: 18 Yule St FROM \$649K

Council Rates: \$404.84/year (approx)
Water Rates: \$1,630.00/year (approx)