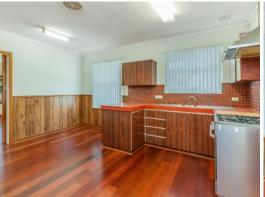

### Features:

- -Three good sized bedrooms
- -Family Bathroom
- -Light & bright open plan living area
- -Fully equipped kitchen
- -Stunning wood floors
- -One car parking space.
- -Outdoor entertaining area