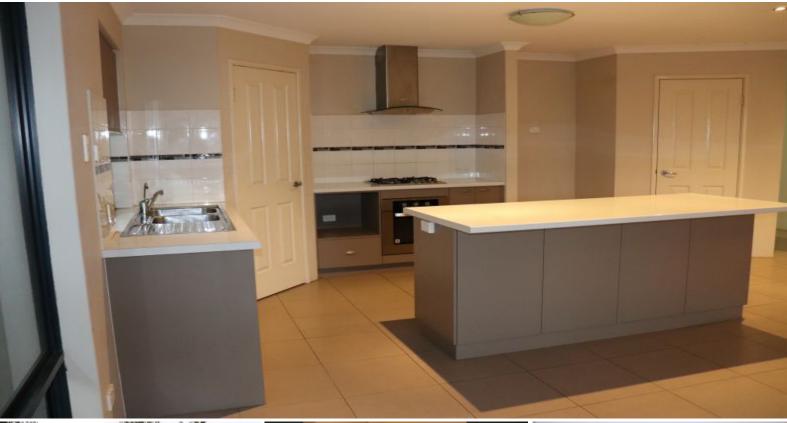

All 3 bedrooms are generously sized and the master has a walk in robe. The property has abundance of features including stunning gourmet kitchen with stainless steel appliances and separate island bench with breakfast bar, light and bright open plan living area, evaporative air-conditioning throughout, fully reticulated gardens, easy to maintain gardens plus security system.