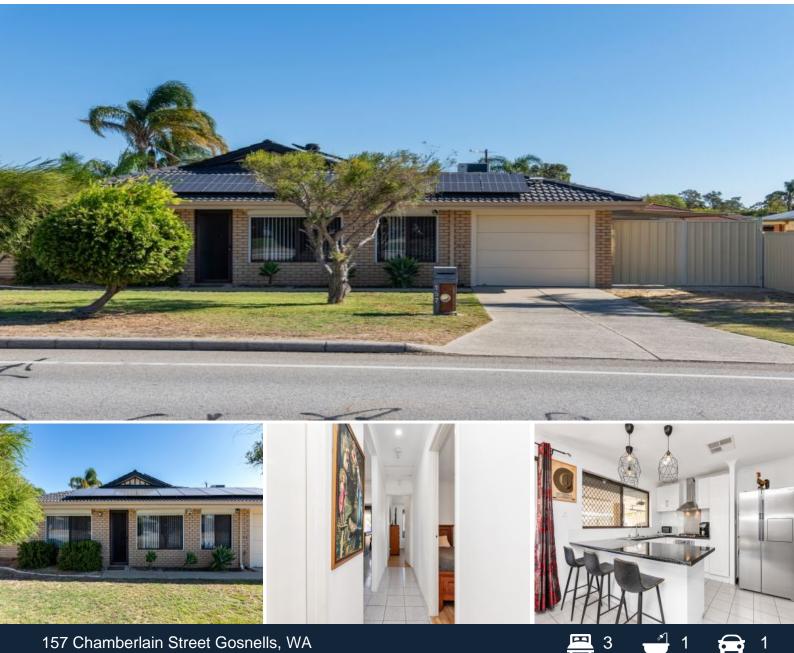

## DELIGHTFULLY RENOVATED HOME - SIDE ACCESS TO A WORKSHOP!!

Prepare to be in awe as your jaw drops after seeing this stunning home filled with elegance and grace. Situated on a generous 680 sqm block with a thoughtful design, this home accommodates both outdoor and indoor living all year round.

Do not miss your chance to secure this stunning property, Call Now!

Features include:

- Expansive open plan living area spanning from the kitchen to the main family area and dining room

- Separate formal lounge filled with natural light

- Well-equipped kitchen with ample cabinetry, sleek benchtops and gas cooktop

- Three spacious bedrooms

- Centrally situated near various amenities,

| Price: | \$605000 |
|--------|----------|
|        |          |