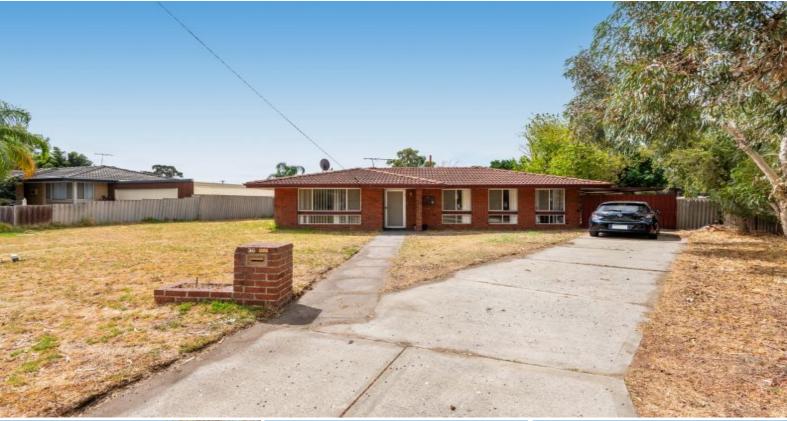

## 36 Stevenage Street Huntingdale, WA

## **NEST OR INVEST**

Features:

- -Three Spacious Bedrooms
- -One Bathroom
- -Large Outdoor Backyard
- -Large and Thoughtfully Designed Frontage
- -Split System Located in the Living Area
- -Family Size Kitchen!
- -Located Nearby to Schools and Shops!
- -Open Lounge Room
- -NBN connected!
- -Shed located in backyard!
- -Development Potential!

Presented by? Mitchell English at 0428 229 790 OR Sean Dunn at 0402 007 858 for any ENQUIRIES!

Disclaimer: All information contained has bee

**Price**: \$508000

**Council Rates:** \$1,650.00/year (approx) **Water Rates:** \$633.36/year (approx)