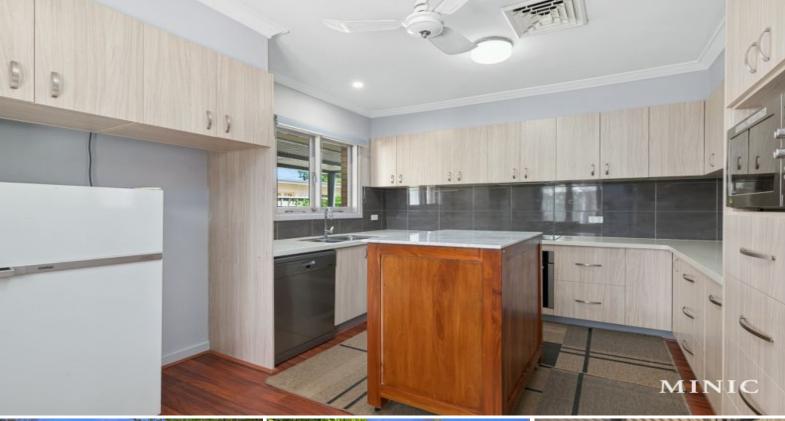

## Features Include:

- Spacious master bedroom with built in robe.
- Generously sized other bedrooms
- Modern main bathroom and 2 toilets
- Separate study
- Plenty of cabinetry in the kitchen with an

Price: \$630 PW