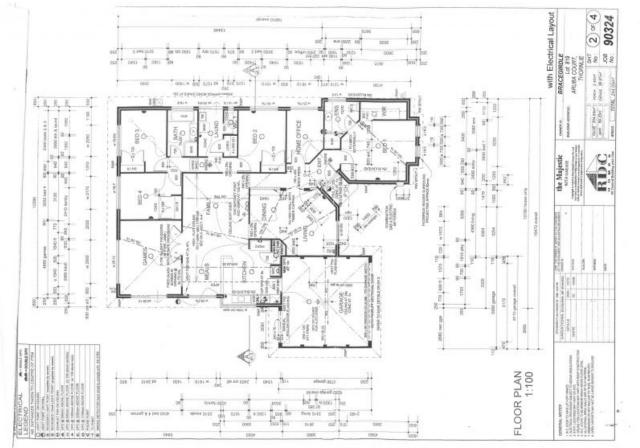

Property Features Include;

- Three other generously sized bedrooms, all with their own built-in robe.
- Seperate home study and games room
- Spacious outdoor alfresco for all-year-roun

| Price:         | \$SOLD!!!!               |
|----------------|--------------------------|
| Council Rates: | \$1,750.00/year (approx) |
| Water Rates:   | \$821.35/year (approx)   |