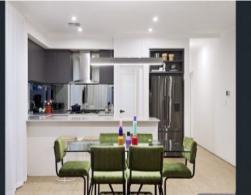

Located at the heart of the home is the carefully planned open plan living area which incorporates the meals and family room plus stunning gourmet kitchen, all built with ample cabinetry, pantry and a full range of quality stainless steel appliances. An additional theatre room has been cleverly integrated into the design offering the perfect breakaway space.