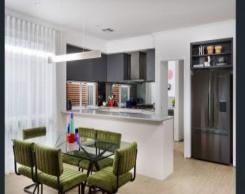

Located at the heart of the home is the carefully planned open plan living area which incorporates the meals and family room plus stunning gourmet kitchen, all built with ample cabinetry, pantry and a full range of quality stainless steel appliances. An additional theatre room has been cleverly integrated into the design offering the perfect breakaway space.