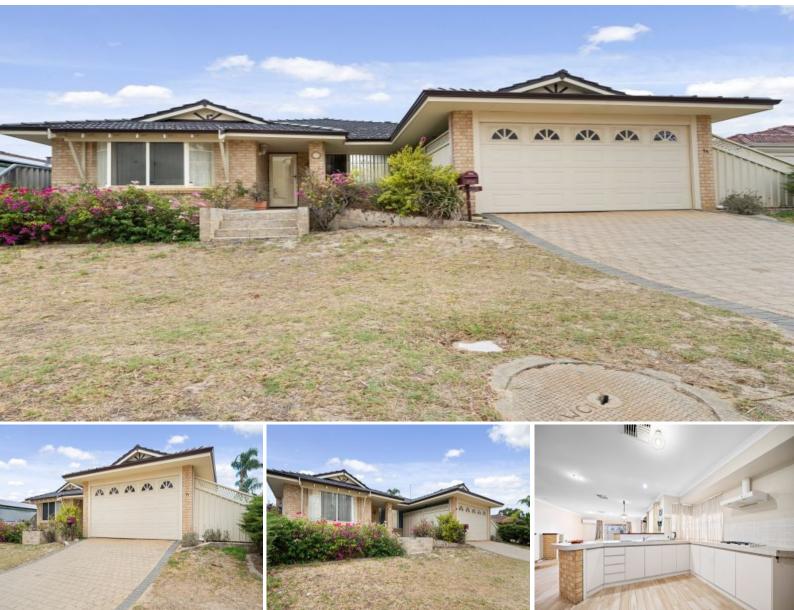

## 14 Telfer Place Kenwick, WA

## WELCOME TO YOUR DREAM HOME!!

This spacious 4-bedroom 2-bathroom gem is perfect for growing family. With a study and 2 living areas, you will have plenty of space for work and relaxation.

Build in 1996, this home has a timeless charm. The generous 589 sqm of land

provides ample room for outdoor activities and future expansion.

DON'T MIIS OUTIN THIS OPPORTUNITY!!

Features:

- 4 bedroom
- 2 bathroom
- 2 living area
- 1 Study
- 589 sqm land
- Build 1996

| Price: | \$SOLD!!!! |
|--------|------------|