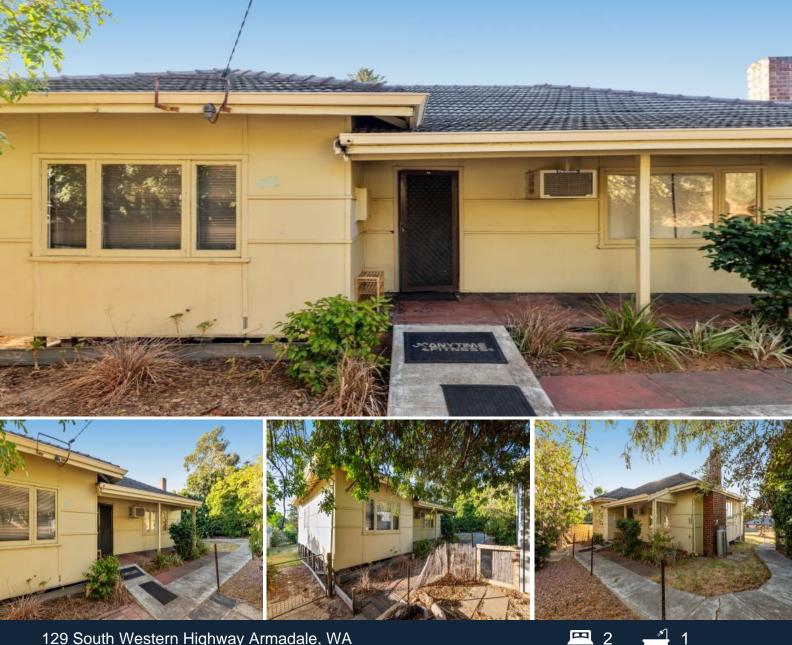

## 129 South Western Highway Armadale, WA

## Armadale: Prime Investment Opportunity in Development Block!!!

Explore the potential of a significant investment opportunity located at 129 South Western Highway, Armadale. This expansive property boasts a generous land size of 1645 sqm, offering ample space.

Features include a 2 bedroom and 1 bathroom property on the block which is being rented out at the moment.

Positioned at the main entry point to the Armadale shopping and business centre, the property enjoys excellent visibility and accessibility. Its strategic location enhances its attractiveness for commercial and residential development.