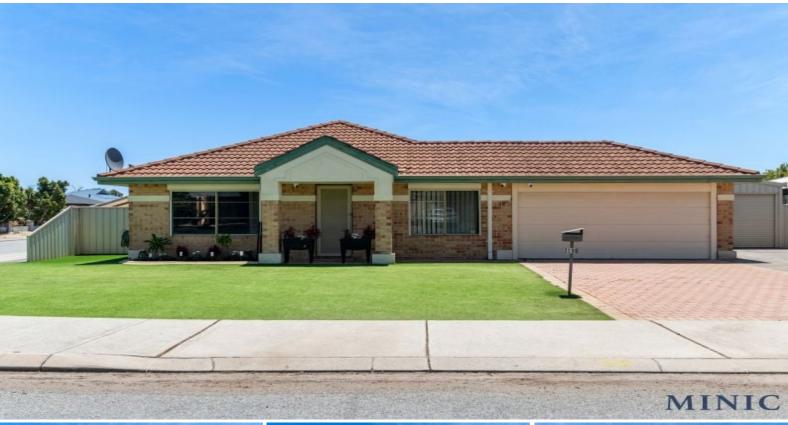

## 38 Serpentine Meander Gosnells, WA

## WORKSHOP, SIDE ACCESS, POOL - THE COMPLETE PACKAGE.

Situated in a serene location on Serpentine Meander is this perfect family home that checks all your boxes, all year round!

Step inside into a great sized lounge area filled with natural light that continues on to the stunning open plan living area, boasting high ceilings, quality culinary appliances and ample space for your daily lifestyle. The renovated kitchen is well-equipped with heaps of cabinetry, island benchtop and stainless steel appliances whilst overlooking the formal dining area and main family area.

The master bedroom is spacious and roomy, comprising its own walk in robe and private ensuite. The remaining bedrooms are generously sized and share the stylish main bathroom.

**Price:** \$675000

Council Rates: \$2,070.00/year (approx)
Water Rates: \$584.85/year (approx)