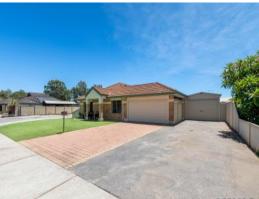

## 38 Serpentine Meander Gosnells, WA

## WORKSHOP, SIDE ACCESS, POOL - THE COMPLETE PACKAGE.

Situated in a serene location on Serpentine Meander is this perfect family home that checks all your boxes, all year round!

Step inside into a great sized lounge area filled with natural light that continues on to the stunning open plan living area, boasting high ceilings, quality culinary appliances and ample space for your daily lifestyle. The renovated kitchen is well-equipped with heaps of cabinetry, island benchtop and stainless steel appliances whilst overlooking the formal dining area and main family area.

The master bedroom is spacious and roomy, comprising its own walk in robe and private ensuite. The remaining bedrooms are generously sized and share the stylish main bathroom.

**Price:** \$675000

Council Rates: \$2,070.00/year (approx)
Water Rates: \$584.85/year (approx)