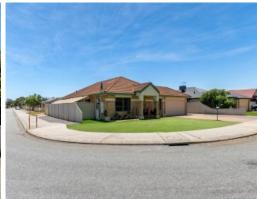

## 38 Serpentine Meander Gosnells, WA

## WORKSHOP, SIDE ACCESS, POOL - THE COMPLETE PACKAGE.

Situated in a serene location on Serpentine Meander is this perfect family home that checks all your boxes, all year round!

Step inside into a great sized lounge area filled with natural light that continues on to the stunning open plan living area, boasting high ceilings, quality culinary appliances and ample space for your daily lifestyle. The renovated kitchen is well-equipped with heaps of cabinetry, island benchtop and stainless steel appliances whilst overlooking the formal dining area and main family area.

The master bedroom is spacious and roomy, comprising its own walk in robe and private ensuite. The remaining bedrooms are generously sized and share the stylish main bathroom.

**Price:** \$675000

Council Rates: \$2,070.00/year (approx)
Water Rates: \$584.85/year (approx)