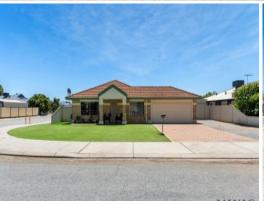

## 38 Serpentine Meander Gosnells, WA

## WORKSHOP, SIDE ACCESS, POOL - THE COMPLETE PACKAGE.

Situated in a serene location on Serpentine Meander is this perfect family home that checks all your boxes, all year round!

Step inside into a great sized lounge area filled with natural light that continues on to the stunning open plan living area, boasting high ceilings, quality culinary appliances and ample space for your daily lifestyle. The renovated kitchen is well-equipped with heaps of cabinetry, island benchtop and stainless steel appliances whilst overlooking the formal dining area and main family area.

The master bedroom is spacious and roomy, comprising its own walk in robe and private ensuite. The remaining bedrooms are generously sized and share the stylish main bathroom.

**Price:** \$675000

Council Rates: \$2,070.00/year (approx)
Water Rates: \$584.85/year (approx)