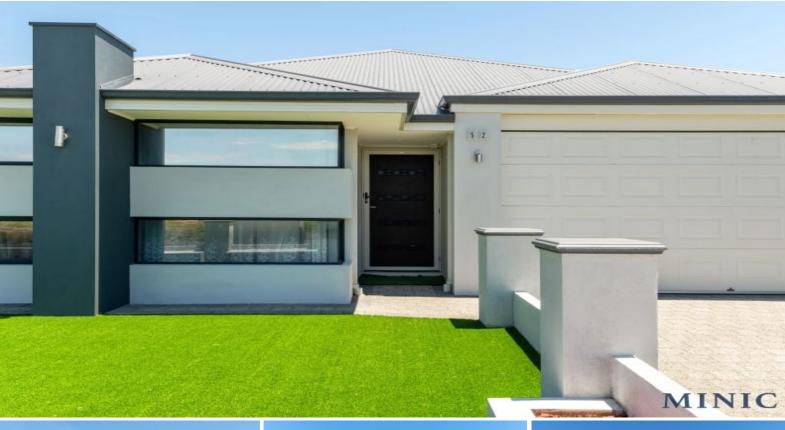

## 52 Lancefield Crescent Maddington, WA

## HIDDEN GEM

Sitting on a 432sqm of land and located in the best area of Maddington. This beautiful property is built in 2016 with 4 large bedrooms and 2 beautiful built in ensuite. Featuring a spacious and open floor plan with multiple living areas, nice big kitchen, big bedrooms and ample space, this is a rarity in Maddington.

Features include:

- 4 Bedrooms
- 1 study
- Beautiful theatre
- 2 bathroom with separate toilet
- 2 big living areas
- 2 Car Parking
- 432sqm Green Title Block
- Built in 2016
- Open Plan Kitchen, Dining and Living
- Separate Lounge