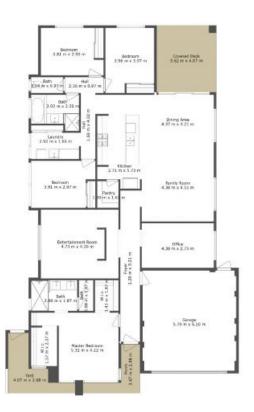

Features include:

- 4 Bedrooms
- 1 study
- Beautiful theatre
- 2 bathroom with separate toilet
- 2 big living areas
- 2 Car Parking
- 432sqm Green Title Block
- Built in 2016
- Open Plan Kitchen, Dining and Living
- Separate Lounge

## **Erfan Hassani**

0403 558 043

TOTAL: 184 m2
FLOOR 1: 184 m2
EXCLUDED AREAS: GARAGE: 35 m2, COVERED DECK: 15 m2, PORCH: 5 m2,
YARD: 8 m2
Measurements Are Calculated by Cubicasa Technology, Deermed Highly Reliable But Not Quaranteed.