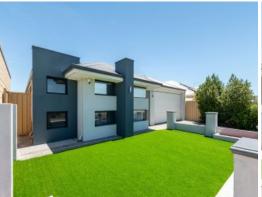

## 52 Lancefield Crescent Maddington, WA

## HIDDEN GEM

Sitting on a 432sqm of land and located in the best area of Maddington. This beautiful property is built in 2016 with 4 large bedrooms and 2 beautiful built in ensuite. Featuring a spacious and open floor plan with multiple living areas, nice big kitchen, big bedrooms and ample space, this is a rarity in Maddington.

Features include:

- 4 Bedrooms
- 1 study
- Beautiful theatre
- 2 bathroom with separate toilet
- 2 big living areas
- 2 Car Parking
- 432sqm Green Title Block
- Built in 2016
- Open Plan Kitchen, Dining and Living
- Separate Lounge