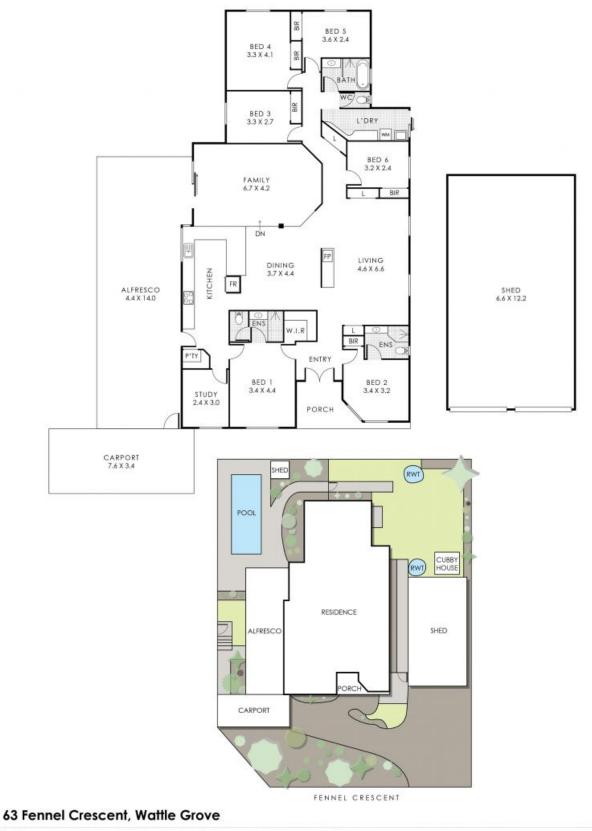

Water Rates:

Council Rates: \$2,577.00/year (approx) \$408.25/year (approx)

**Max Park** 0403 038 647 Stan Rodrigo 0432534385

spaces only to show the layout of the prop pracy of this floor plan, of measurements, a spaciation only. Measurements and total a of area under eaver. Citis Creative will not

shore tacc for e

> MINIC PROPERTY GROUP

63 Fennell Crescent

Wattle Grove, WA