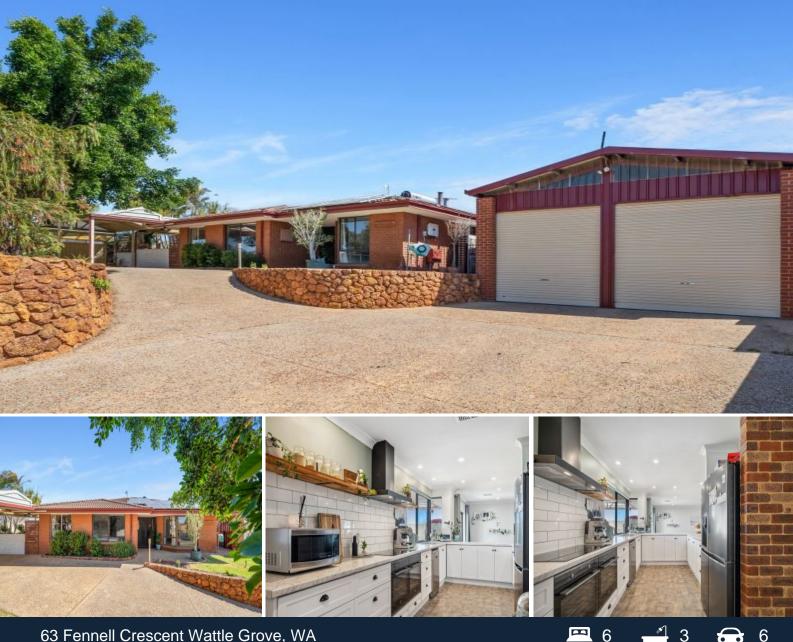

## 63 Fennell Crescent Wattle Grove, WA

## Treasured Family Living!!

Nestled amidst lush greenery and serene surroundings, this exceptional property represents the epitome of family living. Elegantly designed and meticulously crafted, this residence offers an unparalleled lifestyle experience. From its grandeur architectural design to its exquisite interior finishes, every aspect of this property reflects opulence and sophistication. Welcome to your dream home, where tranquility meets timeless elegance.

Parking? No problem! With a massive 4 car workshop, double carport and an expansive driveway with side access for additional parking providing sufficient space for everyone.

Dont miss out on this gem of a property and contact us today!

Property Features Include;

- Spacious light-filled master bedroom with an stylish en-suite
- Sleek and stylish bathroom
- Recently renovated stunning chef's kitchen

| Price: | \$SOLD!! |
|--------|----------|
|        |          |