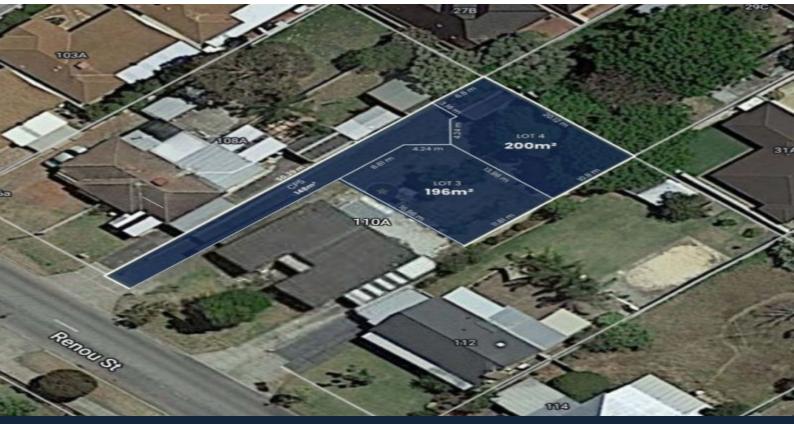

## 110 Renou Street East Cannington, WA

- Prime and spacious blocks - Lot 3: 196m2 and Lot 4: 200m2

- Unique opportunity to build your dream home
- Conveniently located near Perth CBD, Carousel Shopping Centre, Cannington
- Leisureplex, Curtin University, public transport and many more