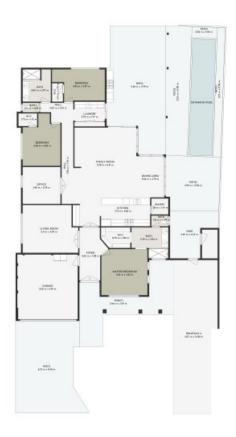

Features include:

- Spacious master bedroom with spacious ensuite and a walk-in wardrobe
- Two generously sized minor bedrooms with built-in robes
- Stylish bathroom
- Open plan kitchen, family and meals area
- Timber flooring, high ceilings, and quality appliances throughout
- Separate home theatre and home study
- Double car garage with an extra space for a

Price: \$SOLD!!!

Council Rates: \$2,380.00/year (approx) \$1,224.84/year (approx) Water Rates:

**Max Park** 0403 038 647 Tim Huynh

0450 435 854

GROSS INTERNAL AREA
FLOOR 1: 265 m2
EXCLUDED AREAS: GARAGE: 13 m2, DECK: 56 m2, PATIO: 109 m2,
PORCH: 30 m2, VARD: 15 m2
TOTAL: 265 m2
Not to scale | All measurements are approximately backings@press-play.tv