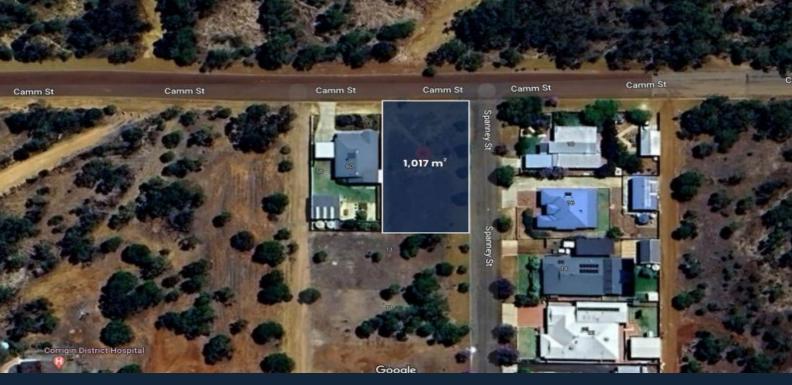

## 62 Camm Street Corrigin, WA

Located just 230km from Perth, Corrigin provides the opportunity to savor a rural lifestyle while retaining access to metropolitan amenities. Contact the Agent for more about the Property!

| Price: | \$44,900!!                                       |  |
|--------|--------------------------------------------------|--|
|        | \$548.00/year (approx)<br>\$844.82/year (approx) |  |