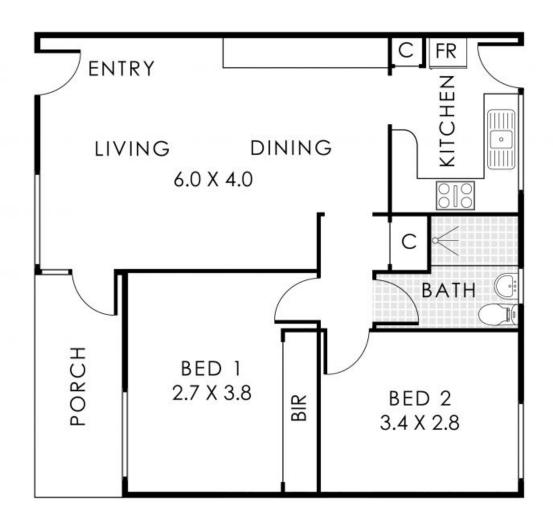

Positioned as an end unit on the ground floor, this residence boasts a delightful garden view that welcomes an abundance of sunlight. Featuring two generously proportioned bedrooms, the master bedroom offers the added convenience of built-in robes as well as the kitchen designed with a bright and airy ambiance.

The interior of this unit is designed with a spacious open-plan living area adorned with modern timber laminate flooring and stylish blinds, offering a contemporary and inviting atmosphere. For convenience, a gas hot water

## 8/851 Canning Highway, Applecross

Residence 63m<sup>2</sup> | Carport 14m<sup>2</sup> | Porch 6m<sup>2</sup> **Total Area 83m<sup>2</sup>** 

**A** M