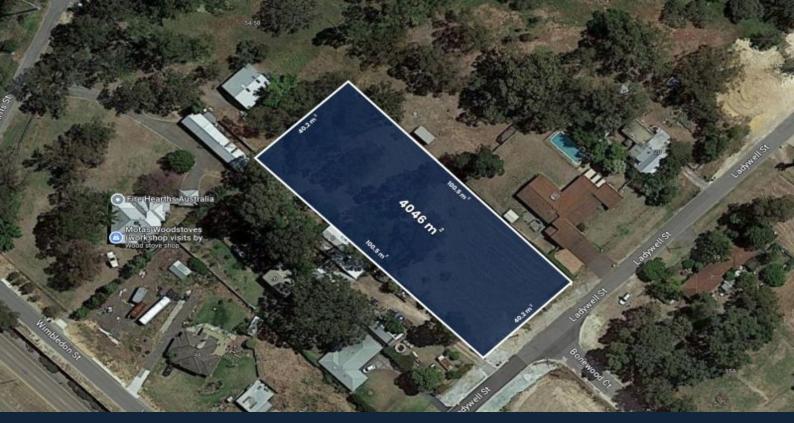

## MASSIVE MULTI DEVELOPMENT POTENTIAL 4,047SQM IN ULTRA CONVENIENT LOCATION!

This is a once in a lifetime golden opportunity to secure a 4,047sqm of land in the sought suburb of Beckenham. This outstanding property represents great value for the savvy investors or the astute buyer looking to secure paramount real estate in one of Perth's most convenient and central precincts.

## Features:

- Massive 4,047sqm with development potential
- Excellent investment opportunity
- Strategically located amongst quality homes and tranquil parklands
- Easy access to the major highways and Perth airport
- Close to Curtin University, Canning river and parklands