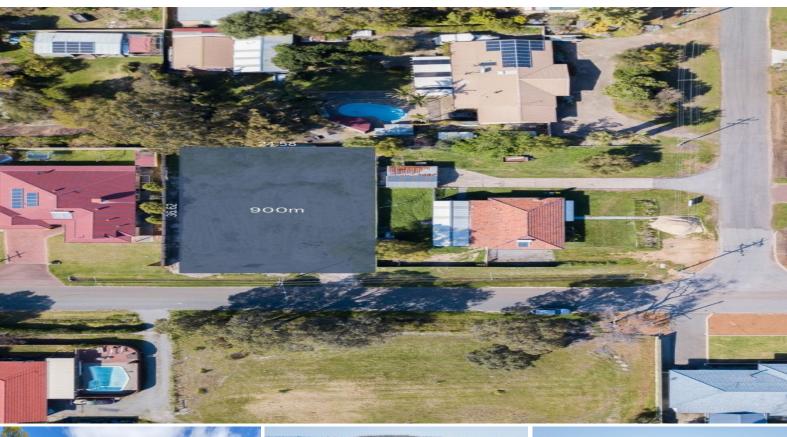

## Lot 2/28 Burrell Street Byford, WA

## **Developers Dream**

Welcome to Lot 2/28 Burrell Street, Byford, development with 900sqm block. The choice is yours with only one final application to WA planning commission!

Being prime location near many schools including but not limited to Byford Primary School, Byford Secondary, as well as the Byford Country and District clubs just a small drive away. If you're not into Country clubs take a small drive to one of Byford's best walking trails.

## **FEATURES**

- Development Potential
- One 900sqm already cleared
- Deep sewage installed
- Plans already in place with WA planning com

Price: \$SOLD!!!

**Council Rates:** \$2,050.00/year (approx) **Water Rates:** \$916.04/year (approx)