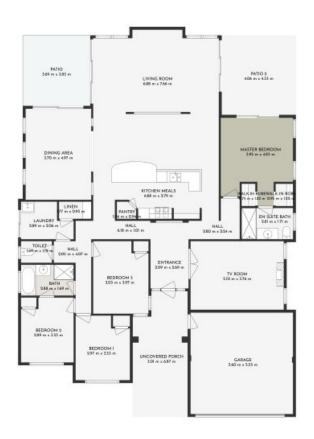

The property showcases a seamless and open layout, featuring an expansive open-plan living area that seamlessly connects to a designer kitchen furnished with top-notch appliances. Additionally, equipped with a beautiful theatre room designed to maximize comfort for family gatherings. This property truly presents a paradise for families, making it a must-have.

Property Features Include;

? Three other bedrooms, all equipped with its own built-in robe, one bedroom set up as a semi-ensuite

? Conveniently located in the desirable Harrisdale Senior Highschool Zone as well as the Providence Christian College zone, easy access