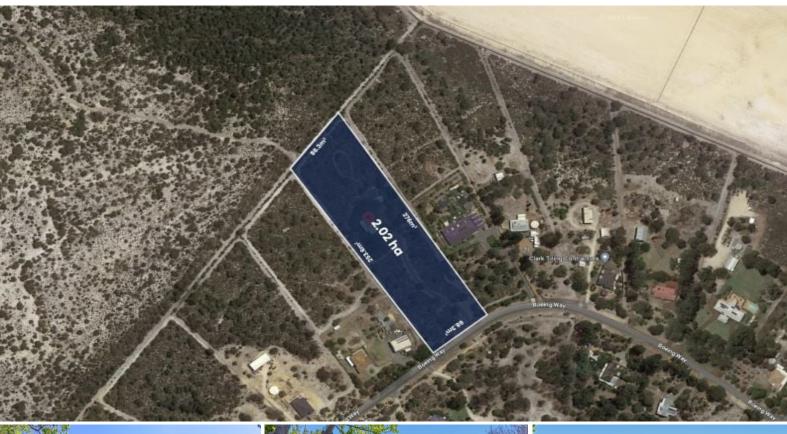

## **INVESTORS PARADISE**

Nestled in the heart of Jandakot, Western Australia, this exceptional land property presents an extraordinary investment opportunity for those looking to capitalize on the region's burgeoning urban expansion. Boasting a substantial land area of 2.02 hectares (20,200 square meters), this parcel of land has garnered recent approval for urban expansion, positioning it as a lucrative asset for developers, investors, and visionaries alike.