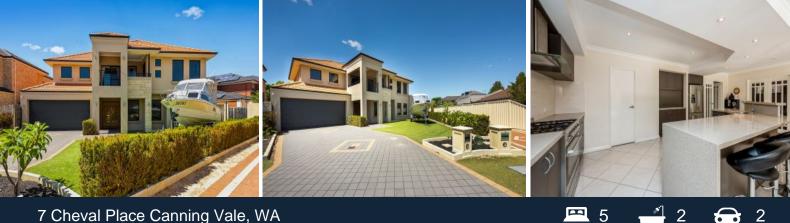

## 7 Cheval Place Canning Vale, WA

The lower level presents an open kitchen, meals and living area, an ideal space for entertaining guests or hosting enjoyable game nights with the family. The upstairs living area presents ample room for the family's activities, with a master bedroom that boasts a lavish ensuite and lake views.

Property Features Include;

- Open kitchen, meals and living area
- Ducted reverse cycle air conditioning syste

Price:

\$SOLD!!

**Max Park** 0403 038 647 Tim Huynh 0450 435 854