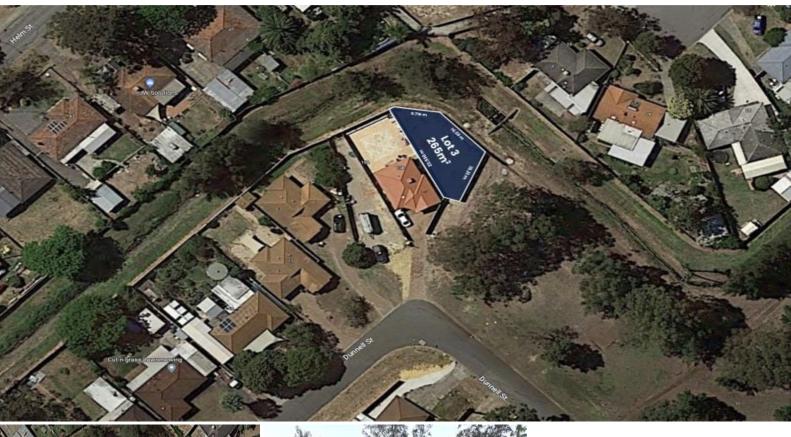

## 15C Dunnell Street Maddington, WA

## 15C DUNNELL STREET MADDINGTON 265SQM

With vacant land being a rare commodity in an established area like Maddington, an exciting opportunity exists to snap up this prime 265sqm block. This is your opportunity to secure a parcel of land, that is ready to be

title has been issued and is ready to

built on.

Located in close proximity to:

- ? Maddington Village Shopping Centre
- ? East Maddington Primary School
- ? South Metropolitan TAFE
- ? Maddington Central Shopping Precinct
- ? Gosnells Railway markets
- ? Maddington Station
- ? Easy access to Albany Highway
- ? Located close to the Perth Airport
- ? Local caf?