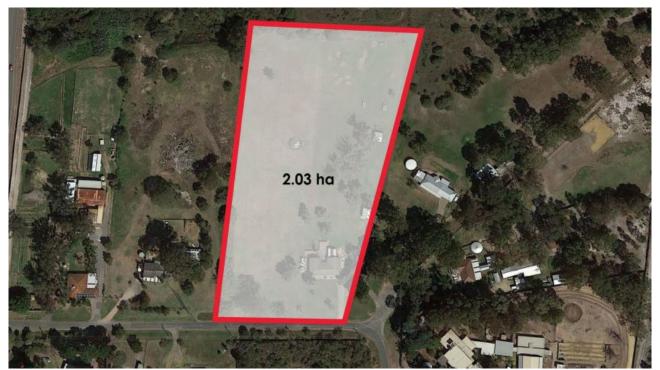

## **INVESTOR PARADISE!**

We are delighted to present this unique property to the market - In Harrisdale's very high demand zone and rapidly transforming landscapes sits this rare approximately 5-acre parcel of land. This huge block of land currently has a comfortable family home on it which is currently being lived in! With a good size, 3 bedrooms and 2 bathrooms. You could rent out whilst you await your approvals for development OR live in it and make it your home.