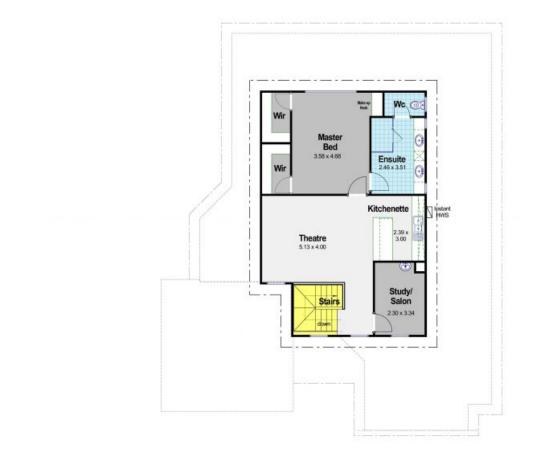

This beautiful double story house boasts five spacious bedrooms and three stylish bathrooms, offering ample space and comfort for the whole family. The modern kitchen is not only practical but also visually impressive, serving as the heart of the spacious open-plan living area that's perfect for entertaining guests.

## Features include:

- 28c ceilings to bedrooms and 31c ceilings to living areas
- 4 bedrooms downstairs with Newly laid Hybrid Laminate flooring
- Bed 2, 3 & 4 with single robes & ceiling fans
- New double open study area with draws & stone tops
- Newly renovated bathroom with walk in shower and full height tiling new cupboards with stone tops, toilet with half height tiling and