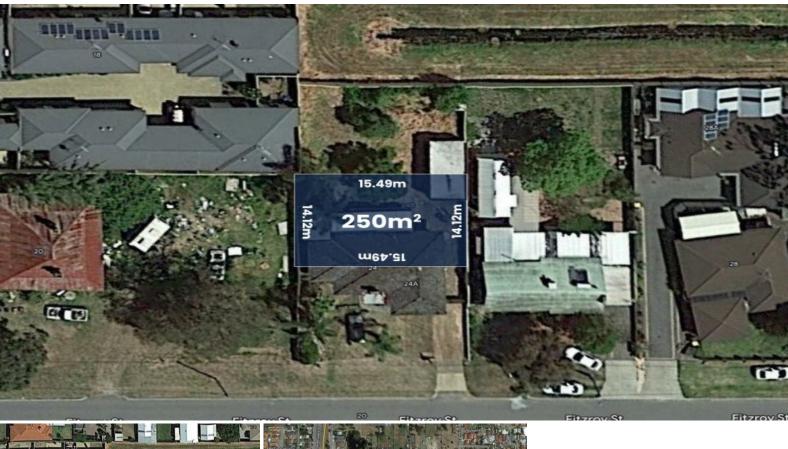

## 24B Fitzroy Street Queens Park, WA

Do not miss this one of a kind opportunity to secure this prime block of land with very limited ones available on the market.

Features include:

- ? Prime 250m 2 block
- ? Excellent building opportunity
- ? Unique opportunity to build your dream home
- ? Conveniently located near Perth CBD, Carousel Shopping Centre, Cannington Leisureplex, Curtin University, public transport and many more