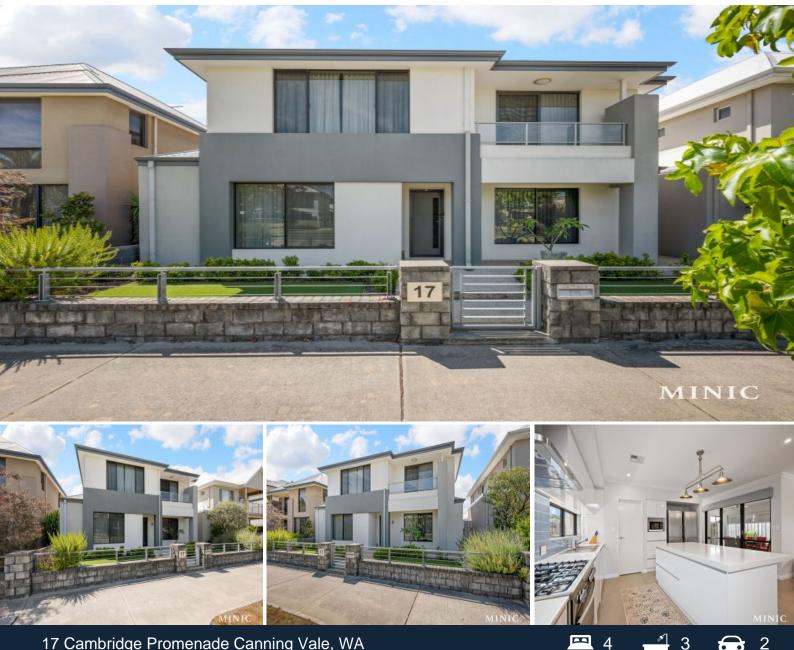

## 17 Cambridge Promenade Canning Vale, WA

## Luxury on Every Level: Exceptional Double Storey Home

With an eye catching exterior and flawless presentation, no expense has been spared in this beautiful four bedroom, three bathroom family home.

Energised by natural lights throughout, the property also offers a series of beautifully proportioned living areas. The perfect balance of entertainment areas is achieved across two levels and provides a sense of luxury and comfort.

Features include:

- Huge Master Bedroom with Built-in robes and en-suite
- Guest bedroom with en-suite and Built-in robes
- Two bedrooms with built in robes
- Upstairs formal lounge / Possible fifth bedroom
- Three stylish bathrooms
- Extra powder room
- Light filled open plan dining and lounge ro