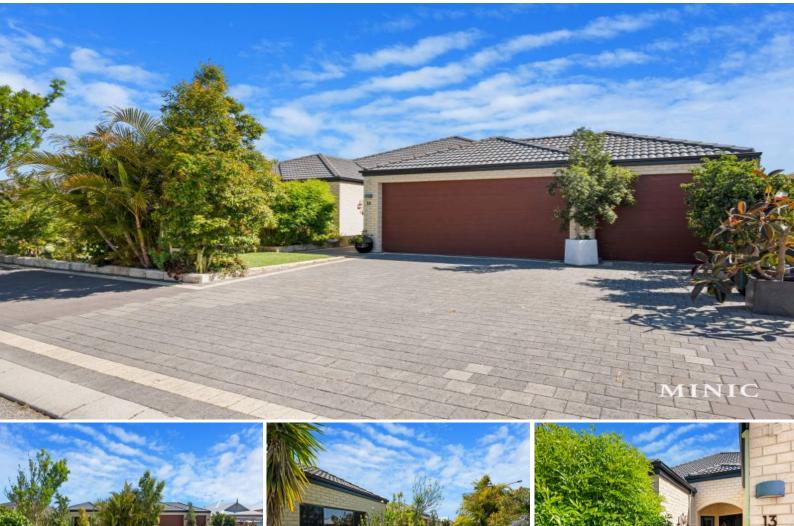

## 13 Greenscape Road Southern River, WA

## FAMILY HOME AT ITS BEST!

Set in the heart of Southern River, this Immaculately presented property is surrounded with a wealth of stylish features. This spacious and modern styled home is guaranteed to impress all families with no expense spared in this beautiful four-bedroom, two-bathroom family home. Tucked away across the tranquil Sandmartin Drive Reserve and a short stroll to Walkingdale Promenade Reserve, this is an opportunity that is snapped up in the blink of an eye, particularly in this highly sought-after suburb!

## Features include:

- \* Spacious master bedroom with walk-in robes and private ensuite with double shower, overlooking the pool
- \* Three generously sized minor bedrooms with built-in robes
- \* Stylish bathroom
- \* Open plan kitchen, family and meals area
- \* Ducted reverse cycle aircon system
- \* Enclosed spacious alfresco with electric bl