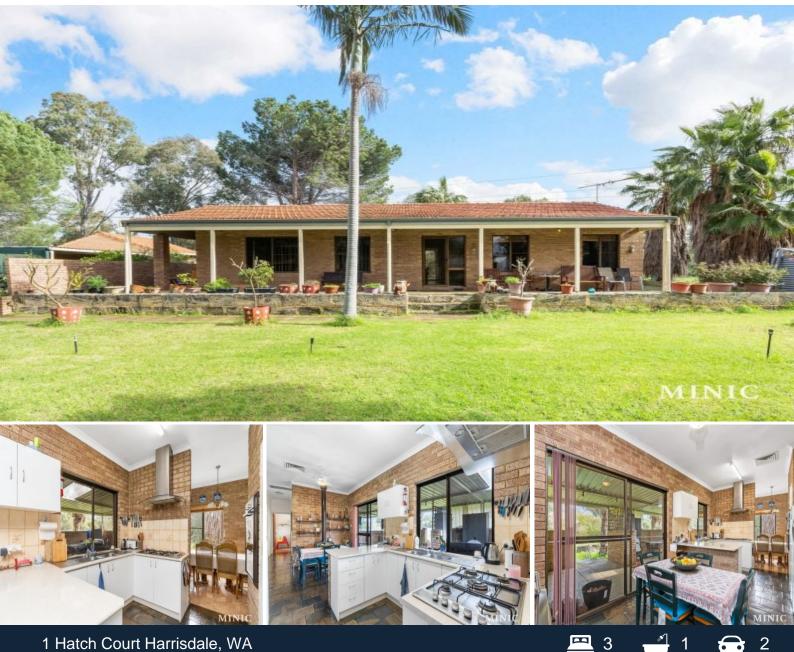

## Huge Development Opportunity!!

Do not miss out on this fabulous opportunity! This huge block of land currently has a comfortable family home on it which is currently being lived in! With good size 3 bedrooms and 1 bathroom, as well as a garage which has been repurposed to be another bedroom, and a huge work shed to store all your tools. You could rent out whilst you await your approvals for development OR live in it and make it your home.

This block in the ultra-convenient location in Harrisdale, just shy of 2 acres of land, approximately 7764sqm, located in one of Perth's top booming residential regions! This land is currently zoned urban deferred with huge future development potential.