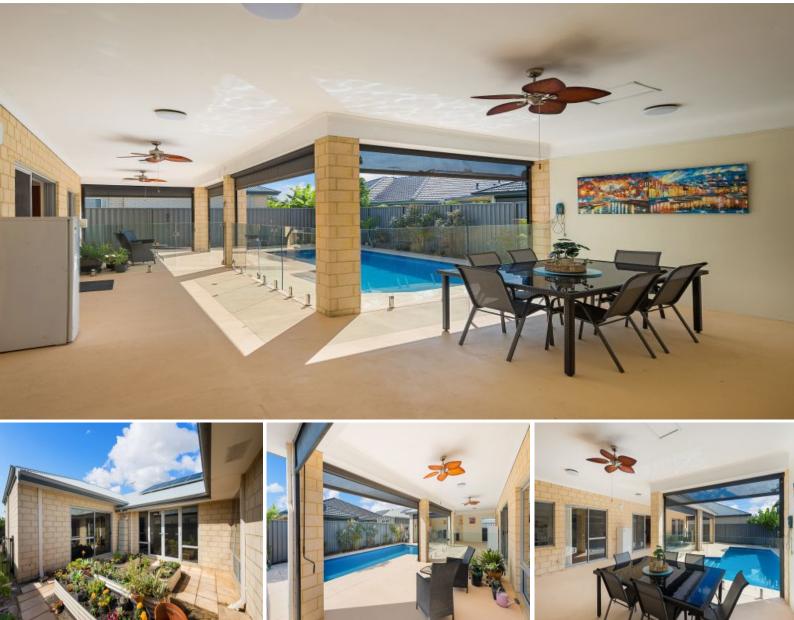

## Welcome to your new home!

Stunning from the exterior and even more impressive upon entry, this outstanding family residence definitely boasts the wow factor and will not last! The property has been designed with the utmost regard for quality and style with neutral colour schemes, ducted reverse cycle air conditioning, ensuring comfortable family living at its best. Energised by natural light throughout, the property also offers the freedom to entertain year-round with ample indoor-outdoor space for the entire family to enjoy.

| Make this #1 | on vour vi | iewina list | todav!!! |
|--------------|------------|-------------|----------|
|              | on your n  | ioning not  |          |

Key Features:

- Large master bedroom with En-suite and walk in Robe
- Two stylish bathrooms
- Well-appointed kitchen with gas cooktop wit