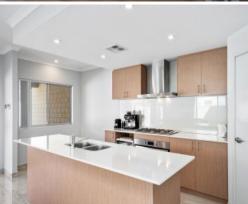

## Blink and you miss!

With an eye catching exterior and flawless presentation, no expense has been spared in this beautiful 6 bedrooms, 3 bathrooms family home. The property has been designed with the utmost regard for quality and style with neutral colour schemes, stunning tiles throughout, ducted reverse air conditioning system, ensuring comfort throughout the hot summer months.

Make this your #1 on your viewing list today!

Features include:

- Huge Master Bedroom upstairs with WIR and en-suite
- Second Master bedroom/ Guest bedroom downstairs
- Three generously sized minor bedroom with built in robes
- Three stylish bathrooms
- Light filled open plan dining and lounge room and family room.
- Extra home study
- Total floorplan of 246 sqm comfortably sitt