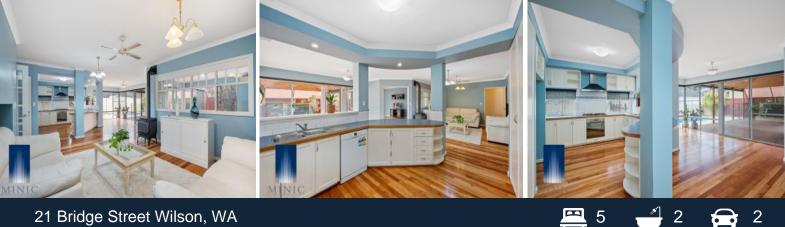

As you open the private gates you will be greeted by open space and comfort. This stylish home features beautiful natural all-year-round lighting, five spacious bedrooms, open and separated living areas, amazing entertainment areas, a generous and modern/stylish kitchen. Upstairs you will find access to the master bedroom featuring light blue tones creating a sense of refreshment and elegance, a beautiful and spacious en-suite bathroom, spacious walk-in closet, and a private balcony.

Property Features:

- ? Four spacious bedrooms with ample storage
- ? Separate study/activity room
- ? Front entertainment area with aesthetic and

| Price: | \$UNDER OFFER!!! |  |
|--------|------------------|--|
|        |                  |  |