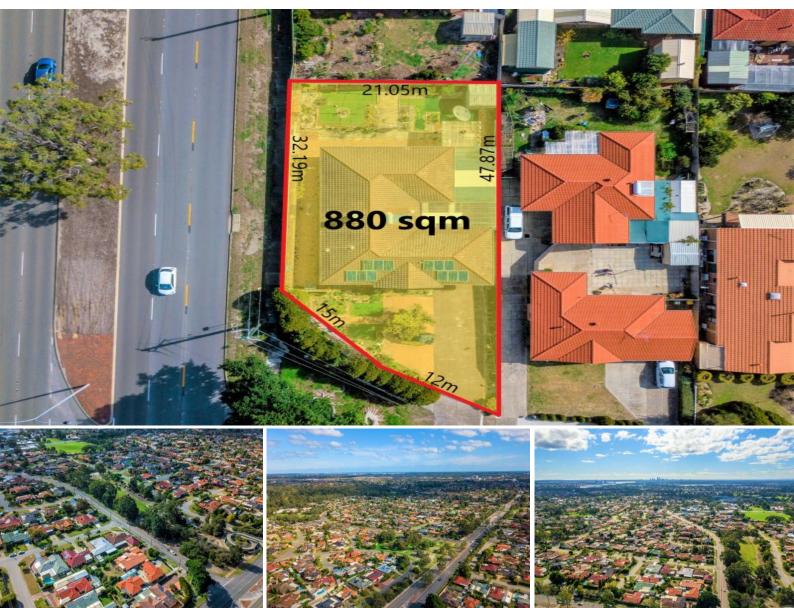

165 Pinetree Gully Road Willetton, WA

## LOCATION LOCATION

Rare, very rare to find properties coming into the market in this very sought- after Willetton Location!

Run, rush, don't tell your friends! This property will not last!!

Located within walking distance to Willetton SHS, Southlands Shopping Centre, Willetton Sports precinct and sitting on a massive 880sqm block, this property will run on its own!!!

Featuring 4x2 with ample parking, Double Garage, Formal Lounge and Dining, Security Alarm, 3.2kw Solar Panels, Ducted Evaporative Air-conditioning, 2 sheds plus much more!

A property in this location and with all this land will not last in Willetton!!