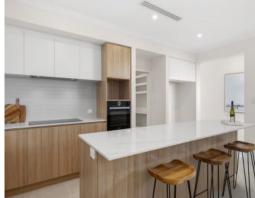

Behind the sheer white facade, a palette is underpinned by timber and stone finishes which create a wonderful warmth and a timeless contemporary elegance throughout interior spaces that appear to merge with the beautifully curated outdoor dimensions. The full height door accentuates the extravagant feeling of space in the entrance hall.