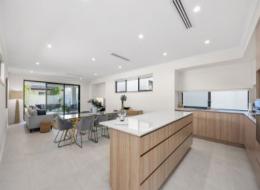

Behind the sheer white facade, a palette is underpinned by timber and stone finishes which create a wonderful warmth and a timeless contemporary elegance throughout interior spaces that appear to merge with the beautifully curated outdoor dimensions. The full height door accentuates the extravagant feeling of space in the entrance hall.