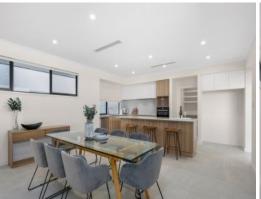

Behind the sheer white facade, a palette is underpinned by timber and stone finishes which create a wonderful warmth and a timeless contemporary elegance throughout interior spaces that appear to merge with the beautifully curated outdoor dimensions. The full height door accentuates the extravagant feeling of space in the entrance hall.