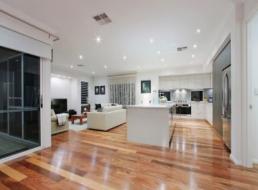

Located at the heart of the home, the carefully planned living area incorporates the meals and family room plus stunning gourmet kitchen built with a great sense of space with ample cabinetry, a pantry and a full range of quality appliances. An additional theatre room has been cleverly integrated in to the design.