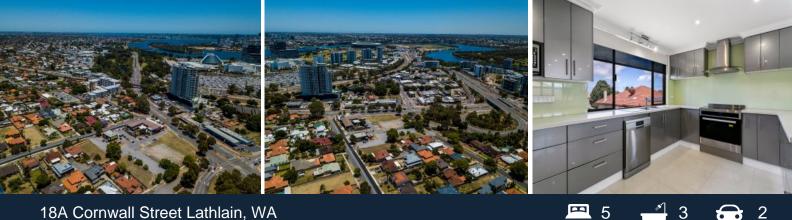

## 18A Cornwall Street Lathlain, WA

The state-of-the-art kitchen is fully equipped with a granite breakfast bar, quality appliances and ample bench cabinetry incorporates the light and bright family and meals area perfect for entertaining.