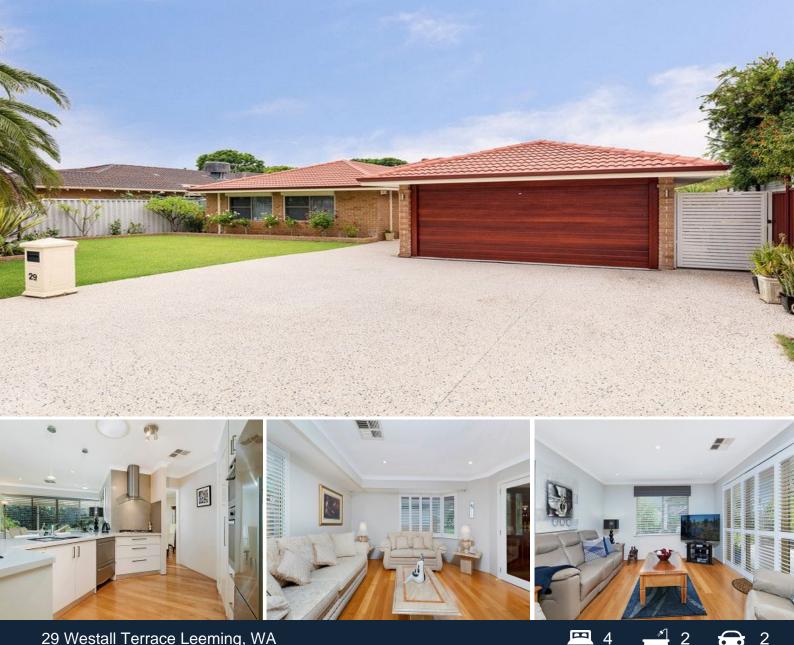

## OFFER IN 48 HOURS BY TEAM UNDER MINIC!!! STUNNING FAMILY HOME IN A GREAT LOCATIO

With eye catching street appeal, this home has been professionally renovated from top to bottom. No stone has been left unturned, from the stunning kitchen to the stylish bathrooms and the stunning wood floor boards that flow effortlessly throughout the property.

With a well designed floor plan, this fantastic home offers a great family lifestyle that will make you the envy of all of your friends.

With natural light flooding through the windows this home creates a warm and welcoming ambience as you enter

Features and Highlights:

- ? Designer kitchen with stone benchtops
- ? Separate lounge room with plantation shutte

| Price: | \$EXPRI |
|--------|---------|
|        | φ=/     |

ESSIONS OF INTEREST

Council Rates: \$1,815.06/year (approx) Water Rates: \$1,366.85/year (approx)