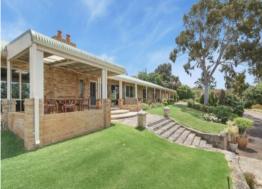

- \* The formal lounge and dining rooms offer spacious and attractive entertaining space.
- \* Open Plan kitchen and dining area, with access to outdoor entertaining areas.
- \* The kitchen supplies lots of bench and cupboard space
- $^{\star}$  The office space enjoys lots of natural light and plenty of room that can also be used as a potential 5th bedroom!
- \* The huge master bedroom supplies ample space for multiple furniture pieces also attached with a split system reverse cycle Air Conditioning. Adjoining this, is the renovated ensuite and wardrobe spaces.
- \* The three bedrooms are also a great size with all having built in robes.
- \* Well-appointed main bathroom
- \* Property also comes with solar panels.