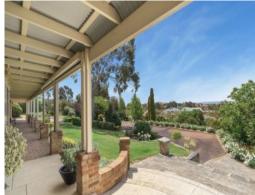

- \* The formal lounge and dining rooms offer spacious and attractive entertaining space.
- \* Open Plan kitchen and dining area, with access to outdoor entertaining areas.
- \* The kitchen supplies lots of bench and cupboard space
- $^{\star}$  The office space enjoys lots of natural light and plenty of room that can also be used as a potential 5th bedroom!
- \* The huge master bedroom supplies ample space for multiple furniture pieces also attached with a split system reverse cycle Air Conditioning. Adjoining this, is the renovated ensuite and wardrobe spaces.
- \* The three bedrooms are also a great size with all having built in robes.
- \* Well-appointed main bathroom
- \* Property also comes with solar panels.