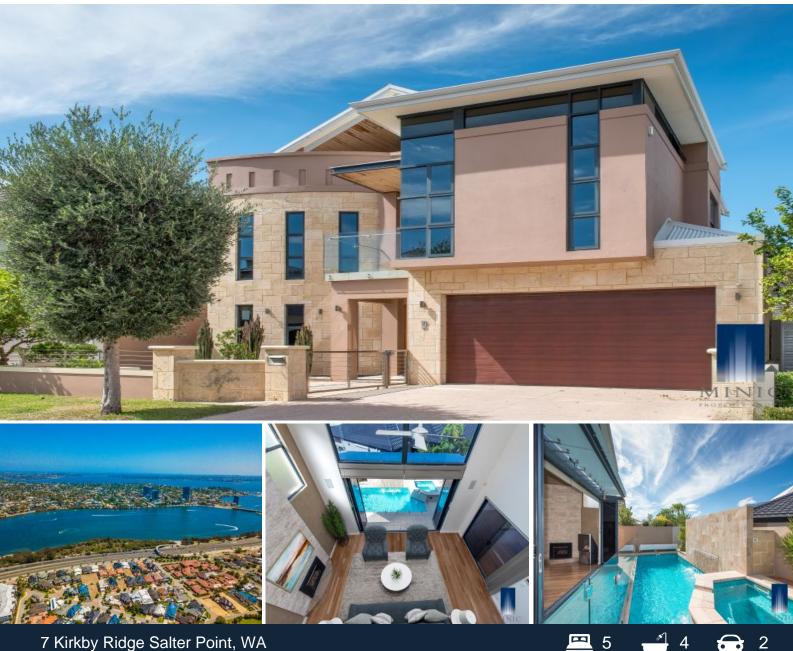

## 7 Kirkby Ridge Salter Point, WA

## OUTSTANDING LOCATION! MANSION IN RIVERSIDE

Nestled in one of the most prestigious streets in The Mount Henry Estate, is this captivating residence boasting superbly presented interior spaces that deliver immediate appeal and supreme flexibility.

The allure of indoor-outdoor living is highlighted with the expansive bi-fold doors that opens out to the sumptuous below ground pool, alfresco area complete with outdoor kitchen plus Koi pond creating a tropical oasis.

Thoughtfully designed this area is the perfect place to entertain family and friends.

The state-of-the-art kitchen fully equipped with granite breakfast bar, quality appliances and separate granite prep kitchen. The adjacent open plan living and dining area complete with feature gas fire allows for the effortless access to the resort style pool and alfresco area.