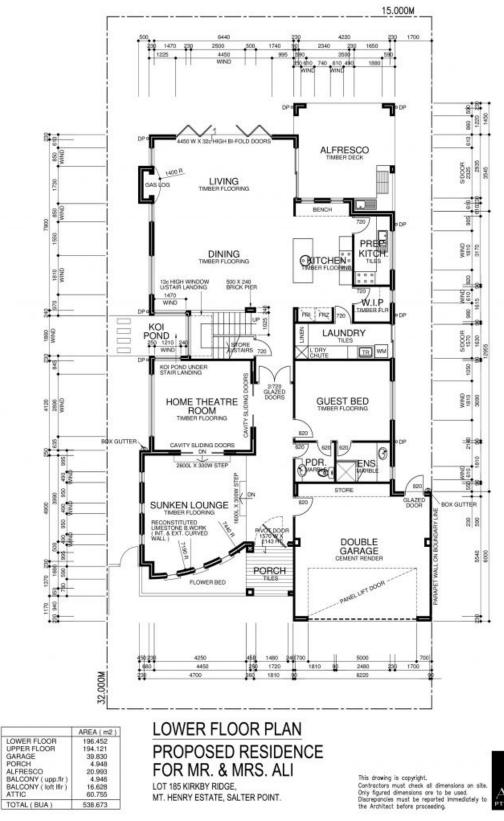

The allure of indoor-outdoor living is highlighted with the expansive bi-fold doors that opens out to the sumptuous below ground pool, alfresco area complete with outdoor kitchen plus Koi pond creating a tropical oasis.

Thoughtfully designed this area is the perfect place to entertain family and friends.

The state-of-the-art kitchen fully equipped with granite breakfast bar, quality appliances and separate granite prep kitchen. The adjacent open plan living and dining area complete with feature gas fire allows for the effortless access to the resort style pool and alfresco area.