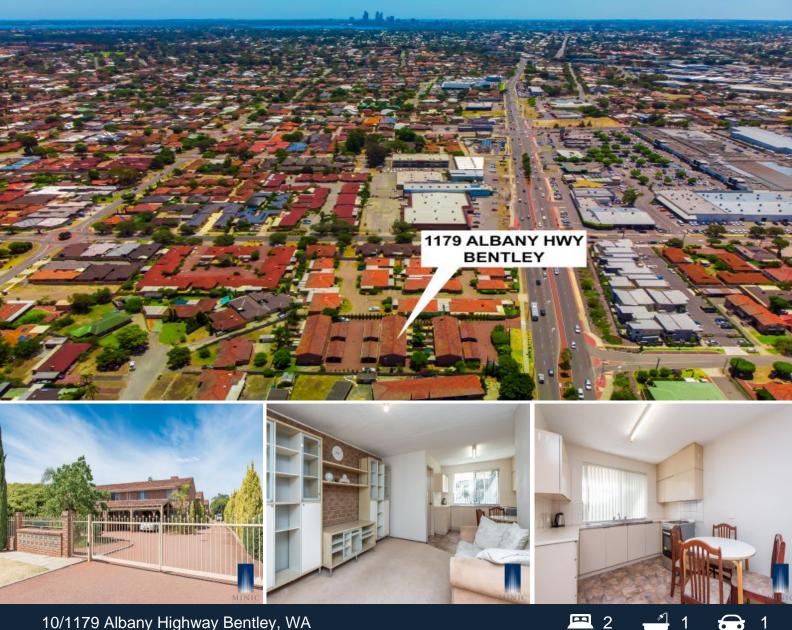

## 10/1179 Albany Highway Bentley, WA

## FANTASTIC LOCATION! TOWNHOUSE IN GREAT

Be quick to view this fantastic well maintained 2 bedroom, 1 bathroom townhouse which will not last!

This ultra convenient location is within walking distance to Bentley Plaza and only mins to Curtin Uni, Westfield Carousel and Mitchell Park.

This is the perfect property for first home buyers or investors alike.

Make this property #1 on your list today!

## FEATURES:

- 2 bedrooms
- Well appointed bathroom
- Lounge room
- Under cover parking
- For more information, please contact Michael

|        | <b>.</b> |
|--------|----------|
| Price: | \$14     |

49,000 - \$189,000