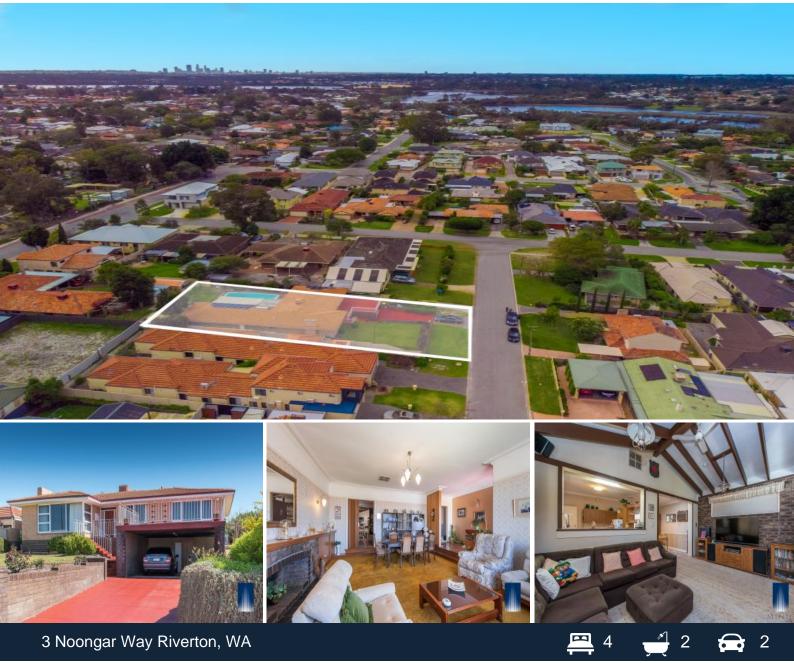

## CHARACTER & CHARM ONLY FOOTSTEPS TO THE SPARKLING CANNING RIVER! DUPLEX POTENTIA

Loved and cherished by the same owners for 50 years, this stunning character home provides everything that is required for a fabulous family lifestyle in this highly sought after riverside suburb.

Internally it is well set out, with separate living areas that are family friendly.

The well appointed kitchen leads through to a massive games room which overlooks the sparkling below ground pool and outdoor entertaining area.

This amazing residence has DUPLEX POTENTIAL and is located in the Rossmoyne High School catchment area!

## FEATURES:

\*High ceilings throughout \*Cathedral ceiling and exposed beams to the I

| Dalaas |     |
|--------|-----|
| Price: | FRO |

OM \$819,000

Council Rates: \$1,712.27/year (approx) Water Rates: \$1,186.63/year (approx)