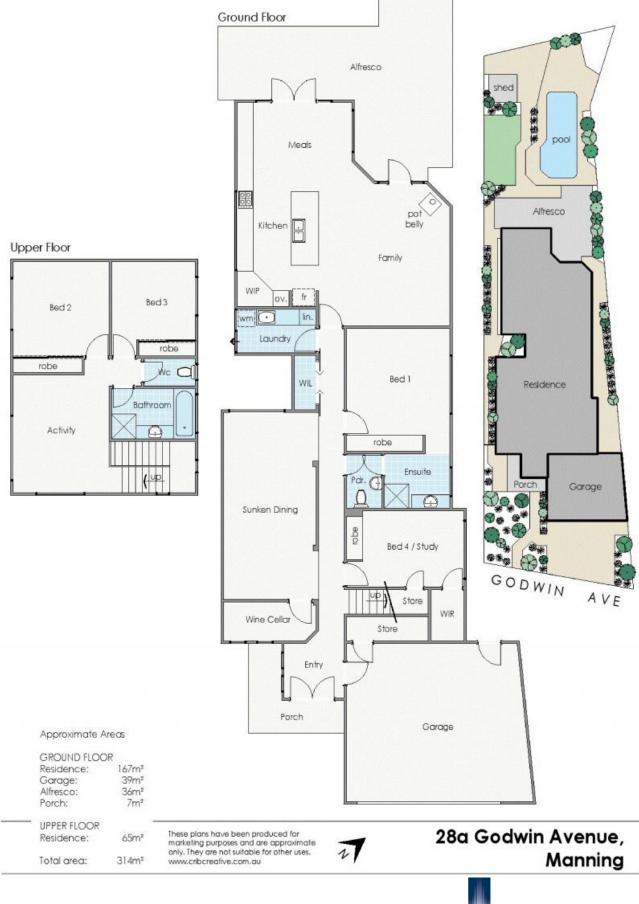

Featuring a hidden wine cellar with temperature control, a large dining room spacious enough to hold the grandest of dinner parties.

Upstairs comprises two well sized bedrooms with ample storage and built in robes. A second full-sized bathroom, separate WC and second sitting room is perfect for the kids or guests.

Featuring a massive downstairs master bathroom with separate powder room leading into the hallway, there is separate access to the mast

| Price:         | \$920000                 |
|----------------|--------------------------|
| Council Rates: | \$2,839.00/year (approx) |