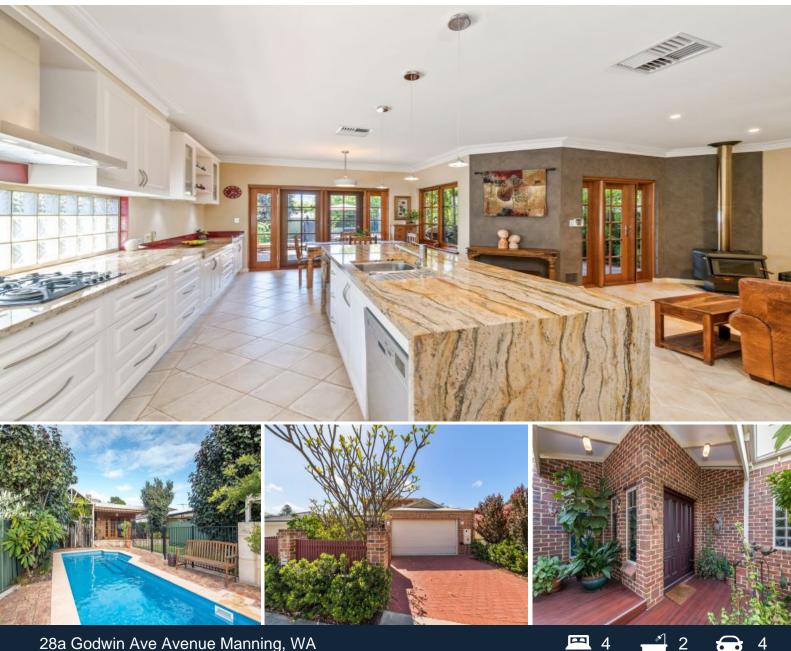

## ELEGANTLY CHARMING!

This is a MUST see! When style meets sophistication, you get 28A Godwin Avenue, Manning. This luxuriously appointed four bedroom, two bathroom elegant two-storey home will leave you mesmerised.

Upon entering the leafy green entrance, you will immediately appreciate the peacefulness this character home brings to a somewhat chaotic world. With a large double door entrance, this expansive home gives a sense of warmth and a captivating feeling.

Featuring a hidden wine cellar with temperature control, a large dining room spacious enough to hold the grandest of dinner parties.

Upstairs comprises two well sized bedrooms with ample storage and built in robes. A second full-sized bathroom, separate WC and second sitting room is perfect for the kids or guests.

Featuring a massive downstairs master bathroom with separate powder room leading into the hallway, there is separate access to the mast

| Price:         | \$920000                 |
|----------------|--------------------------|
| Council Rates: | \$2,839.00/year (approx) |