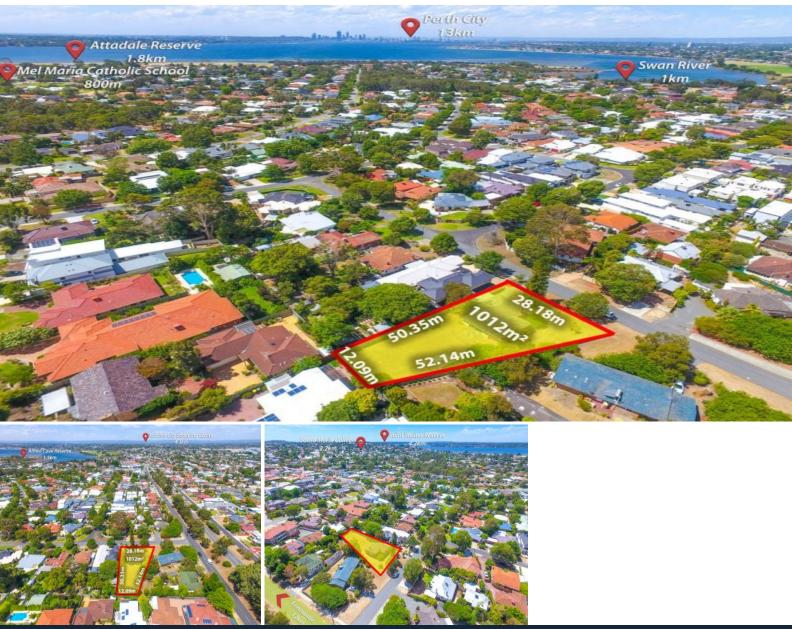

## RARE DEVELOPERS DREAM AT IT'S BEST! MASSIVE 1013SQM ZONED R40!

Opportunities such as these are snapped up in a blink of an eye in this sought after riverside suburb of Attadale. Be sure to add this large 1,013sqm, ZONED R40 property into your investment portfolio for future rewards as this opportunity is becoming increasingly scarce.

This gold mine represents great value for the savvy investor or developer looking to secure paramount real estate in one of Perth's most convenient and central precincts. Peacefully situated in close proximity to the Swan River, Fremantle, shops, transport and a host of amenities, the location couldn't be more ideal.