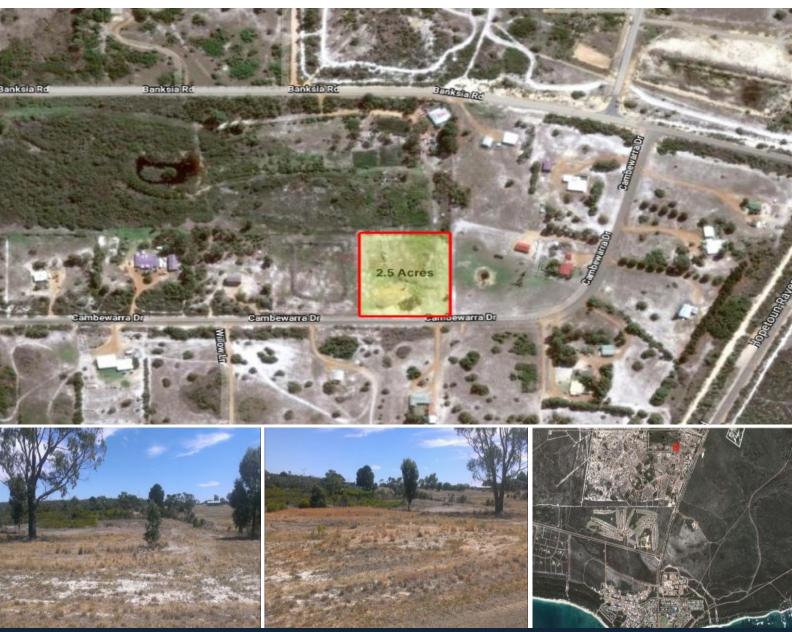

## LOT 977 Cambewarra Road HOPETOUN, WA

## THE GREAT AUSTRALIAN DREAM!

Now is your chance to secure a vacant Superb building lot in the established section of Krystal Park.

Live the dream with mesmerising sunsets, freedom and space to move.

Just 3km from town, stunning views of the Fitzgerald River National Park And a short drive to some of the best fishing grounds in the Southern sector of W.A.

Move out of the rat race and enjoy the best the area has to offer with 2.5 Acres of

Untouched beauty!

No building time limits at this unbelievable price start planning for your retirement.

Block Features \* Connected scheme water