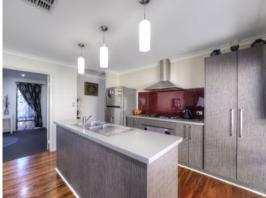

It has a stunning modern kitchen with a 5 burner gas cooktop, 900mm electric oven, range-hood, huge fridge recess, double sinks and over bench lighting as well as a pantry.

The minor bedrooms are all doubles with built in robes. With the activity/study area conveniently located amongst them. The family bathroom is also a great size offering plenty of room as the children grow. The block is a very manageable size of 409sqm including a paved area for a BBQ to be enjoyed.