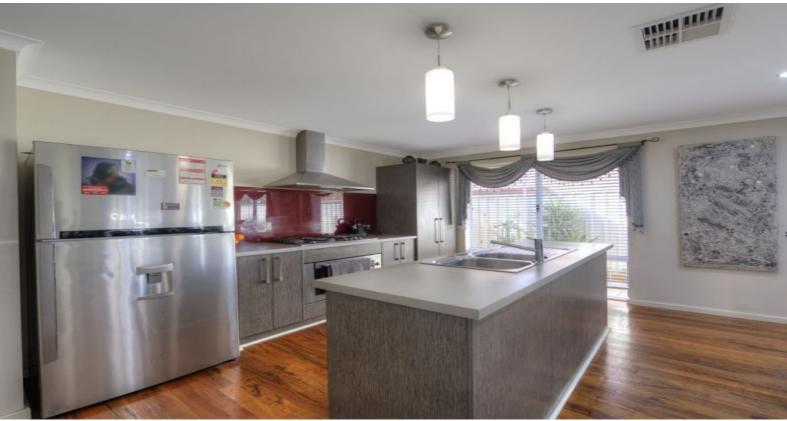

It has a stunning modern kitchen with a 5 burner gas cooktop, 900mm electric oven, range-hood, huge fridge recess, double sinks and over bench lighting as well as a pantry.

The minor bedrooms are all doubles with built in robes. With the activity/study area conveniently located amongst them. The family bathroom is also a great size offering plenty of room as the children grow. The block is a very manageable size of 409sqm including a paved area for a BBQ to be enjoyed.