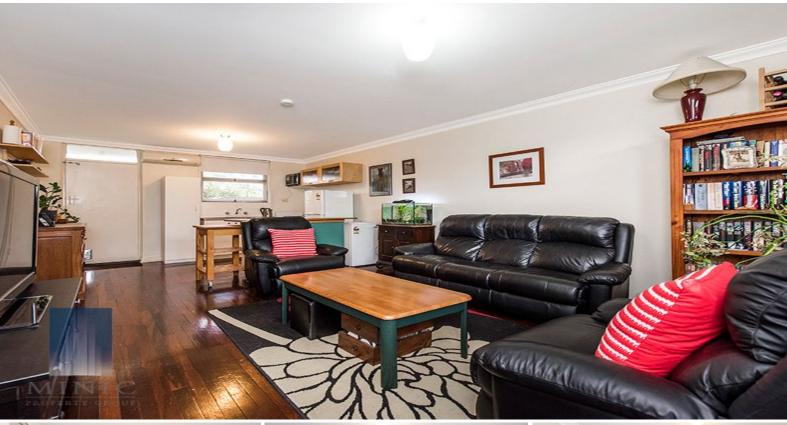

Situated in a complex of a small group of 8 villas this 51 sqm unit features jarrah timber floors, open plan kitchen/meals/living area and a large private courtyard with garden shed.

Relax in the large grassed area or step out to the paved outdoor area which is ideal for those summer BBQ's.